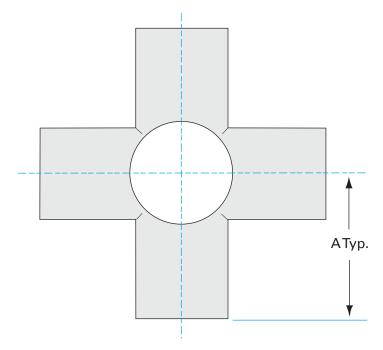

Dimensions (in inches)

Dim A Dim C 2.25"

0.065"

Similar Image

#### G-11W-150

| Parameters        | Specifications                      |
|-------------------|-------------------------------------|
| Tube OD           | 1-1/2"                              |
| Cross Type        | 6-Way                               |
| Material          | 304 stainless                       |
| Port Length       | 2.25"                               |
| Wall Thickness    | 0.065"                              |
| Finish            | Tumble                              |
| Vacuum Range      | 1 · 10 <sup>-13</sup> mbar to 1 bar |
| Temperature Range | -200 °C to 450 °C                   |
| Weight            | 0.76 lbs                            |