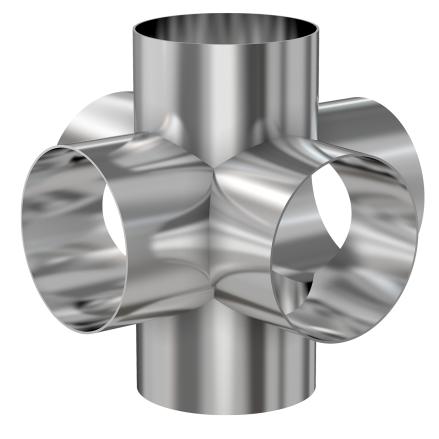

# Weld 6-way cross 1.5" OD 6-way cross, tumble finish

Part number: G-11W-150

# Weld 6-way cross

### 1.5" OD 6-way cross, tumble finish

- Use wled fittings and tubing to create unique pump line geometries
- Fittings with extended tangents ideal for orbital welders
- Contact us at 800-824-4166 to find out about Nor-Cal's custom weldment offerings

#### G-11W-150

| Parameters        | Specifications                      |
|-------------------|-------------------------------------|
| Tube OD           | 1-1/2"                              |
| Cross Type        | 6-Way                               |
| Material          | 304 stainless                       |
| Port Length       | 2.25"                               |
| Wall Thickness    | 0.065"                              |
| Finish            | Tumble                              |
| Vacuum Range      | 1 · 10 <sup>-13</sup> mbar to 1 bar |
| Temperature Range | -200 °C to 450 °C                   |
| Weight            | 0.76 lbs                            |